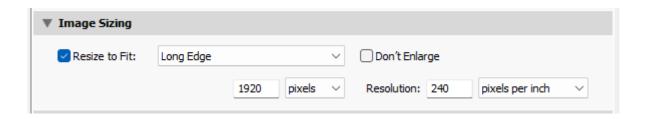

### Fitting to the 1920px long edge

Most images, portrait, square – set long edge 1920 px

## Fitting to the 1920px long edge

# Export image settings in Adobe Lightroom

\* A lightroom preset is available from the RPC website.

Export image settings in Adobe Photoshop