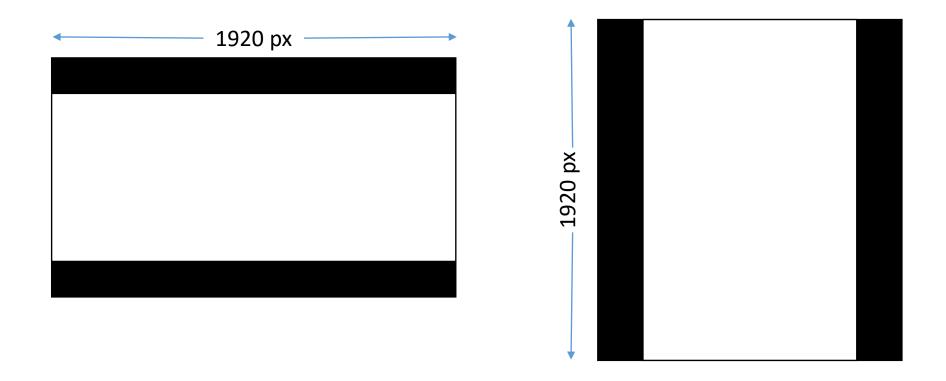

### Fitting to the 1920px long edge

Most images, portrait, square – set long edge 1920 px

## Fitting to the 1920px long edge