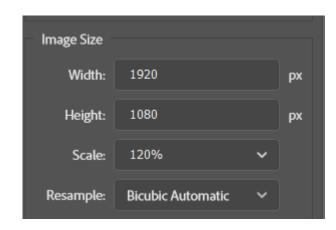

### Fitting to the 1920px long edge

Most images, portrait, square – set long edge 1920 px

## Fitting to the 1920px long edge