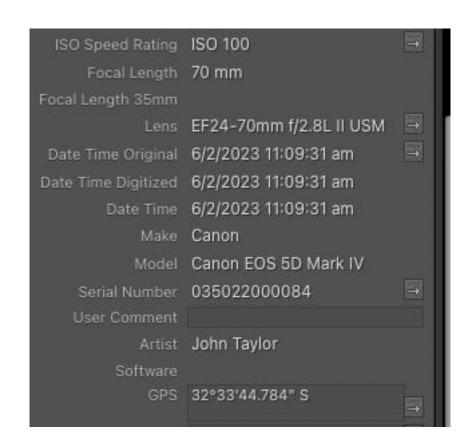

## **Entry Problems – Date of Capture**

#### **Actual Date of Capture:**

- Files must contain full EXIF data so that the actual date of capture can be confirmed
- Date of Capture is designated as Date Time Digitized in Lightroom Classic and Date Created in Adobe Bridge which are not editable.
- The Date Time Original (Bridge and Lightroom Classic) is editable so we don't check that
- If images are not submitted with full EXIF data, you will be asked to provide it.