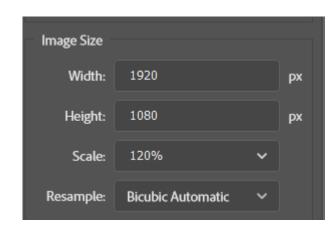

## Fitting to the 1920px long edge

Most images, portrait, square – set long edge 1920 px

## Fitting to the 1920px long edge