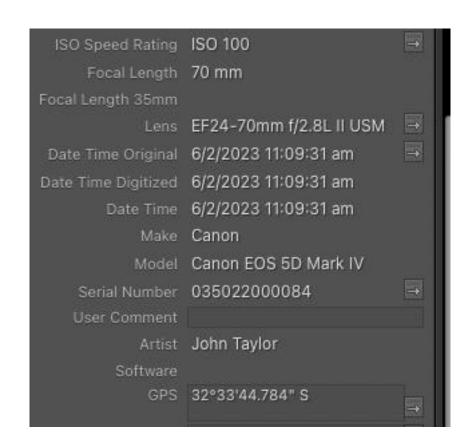

#### **Actual Date of Capture:**

- Files must contain full EXIF data so that the actual date of capture can be confirmed
- Date of Capture is designated as Date Time Digitized in Lightroom Classic and Date Created in Adobe Bridge which are not editable.
- The Date Time Original (Bridge and Lightroom Classic) is editable so we don't check that
- If images are not submitted with full EXIF data, you will be asked to provide it.