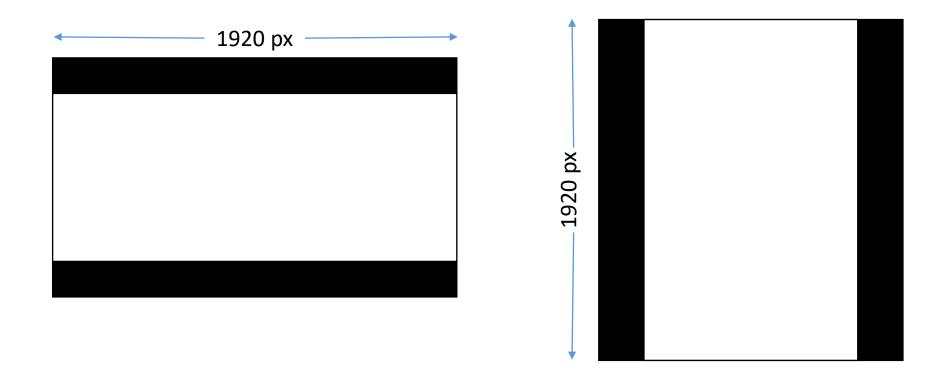

## Fitting to the 1920px long edge

Most images, portrait, square – set long edge 1920 px

## Fitting to the 1920px long edge